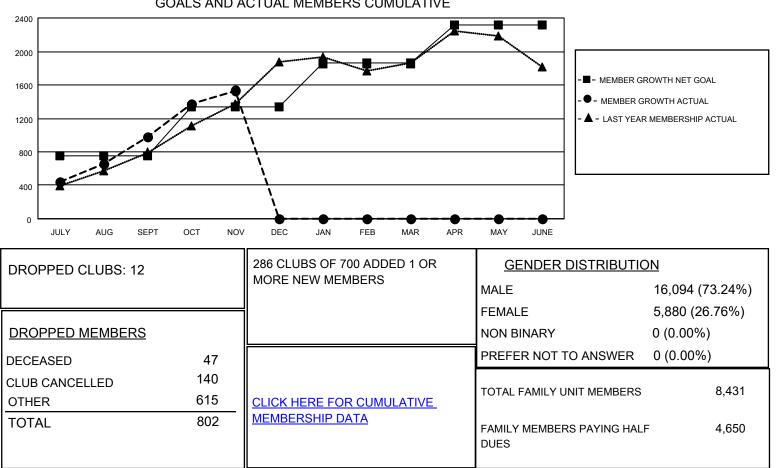

## GAT MONTHLY MEMBERSHIP PROGRESS REPORT

**Multiple District 317** 

Results as of: 11/30/2021

LOCATION: INDIA

| Clubs                 |               |           |               | Members               |                           |                         |                                                    |
|-----------------------|---------------|-----------|---------------|-----------------------|---------------------------|-------------------------|----------------------------------------------------|
| RESULTS FOR 2021-2022 |               |           |               | RESULTS FOR 2021-2022 |                           |                         |                                                    |
| QUARTER               | NEW CLUB GOAL | NEW CLUBS | DROPPED CLUBS | QUARTER               | MEMBER GROWTH NET<br>GOAL | MEMBER GROWTH<br>ACTUAL | DROPPED<br>MEMBERS ACTUAL<br>(including transfers) |
| JULY/AUG/SEPT         | 44            | 34        | 11            | JULY/AUG/SE           | PT 755                    | 1,640                   | 600                                                |
| OCT/NOV/DEC           | 22            | 16        | 1             | OCT/NOV/DE            | C 585                     | 792                     | 203                                                |
| JAN/FEB/MAR           | 12            | 0         | 0             | JAN/FEB/MAF           | s 517                     | 0                       | 0                                                  |
| APR/MAY/JUNE          | 10            | 0         | 0             | APR/MAY/JUN           | NE 458                    | 0                       | 0                                                  |

- CURRENT YEAR ACTUAL NEW CLUBS

- LAST YEAR ACTUAL NEW CLUBS

GOALS AND ACTUAL MEMBERS CUMULATIVE