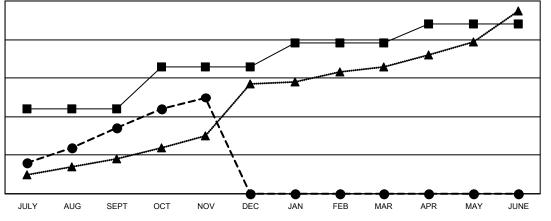

- CURRENT YEAR ACTUAL NEW CLUBS

- LAST YEAR ACTUAL NEW CLUBS

GOALS AND ACTUAL MEMBERS CUMULATIVE